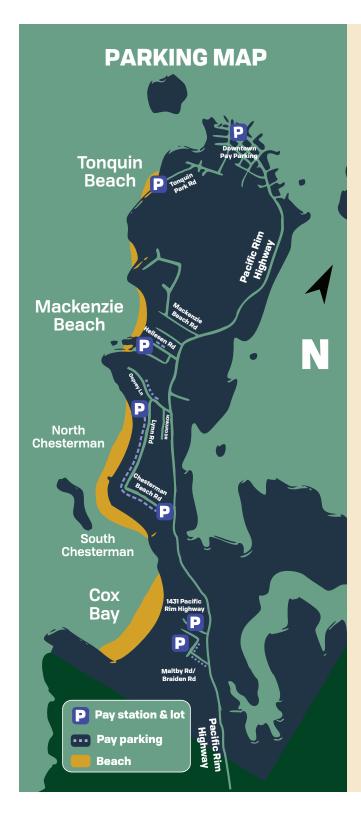

### **LOCATIONS**

Each beach parking pass is valid for all district beach pay parking zones.

- → Public pay parking zones are noted on the map with P and ······
- → Chesterman Beach Road, Cox Bay, Mackenzie Beach, Tonquin Beach and Downtown Tofino are all pay parking.
- > Follow all signage and parking rules.

Overnight parking is not authorized in any public beach parking zone, without a separate permit.